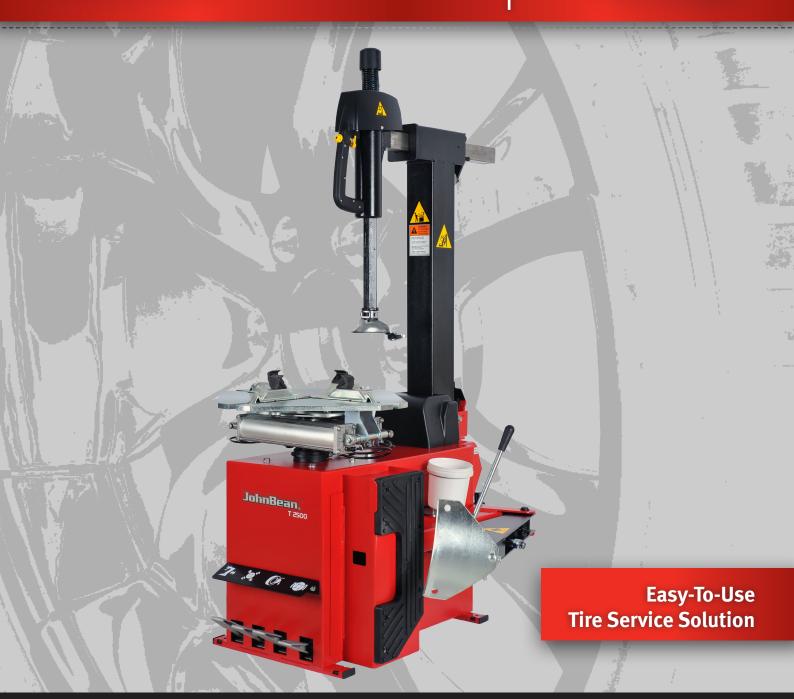

# **T2500**

# Tilt-back Tire Changer

**JohnBean**...

# **Durable and Rugged**

Pressure limiter, air filter and oil reservoir ensure the safe operation and durability of the machine.

### Secure

Mount / demount tools with plastic protection prevent any damages on the alloy rim during operation

# Fast and Easy-To-Use

The special design of the tilt-back post guarantees minimum tension even when hard tires are mounted or demounted.

# **Ergonomic Design**

High ground clearance of foot pedals facilitate operations during mounting and demounting

### Safe

Tried, tested and proven clamps with covered sliding grooves ensure operator's safety

## Accurate

Accurate and quick operation is guaranteed by self-centring four-jaw turntable controlled by two clamping cylinders and the pneumatically locked post

SingAPURE
Snap-on Tools Singapore Pte Ltd
25 Tagore Lane, #01-02,
Singapore 787602
Tel: (65) 6451-5570 • Fax: (65) 6451-5574