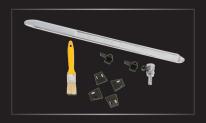

### Standard Accessories

- **Roller-Tool:** 10500
- **Plastic Rim Protection:** 30914
- **Tire Mounting Lever:** 35108
- **Pressure Gauge Bar:** 35111
- **Plastic Protection, Rims:** 22129

John Bean is committed to product innovation and improvement. Therefore, specifications listed in this brochure may change without notice. @ 2013 Snapon Incorporated. John Bean is a trademark, registered in the United states and other countries, of Snapon Incorporated. All rights reserved. All other marks are marker of their screenities believed. marks of their respective holders.